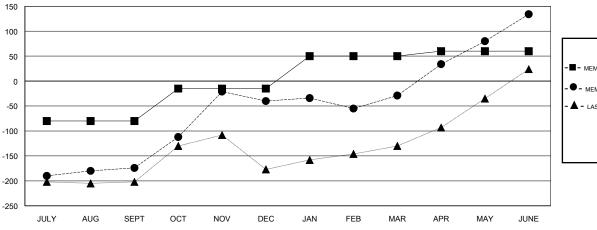

## GOALS AND ACTUAL MEMBERS CUMULATIVE

| -■- MEMBER GROWTH NET GOAL        |  |
|-----------------------------------|--|
| - ● - MEMBER GROWTH ACTUAL        |  |
| - ▲ - LAST YEAR MEMBERSHIP ACTUAL |  |
|                                   |  |
|                                   |  |
|                                   |  |

## **LOCATION REP OF SRI LANKA**

**GMT CA** 

| Clubs                 |               |           |               | Members               |                           |                         |                                              |
|-----------------------|---------------|-----------|---------------|-----------------------|---------------------------|-------------------------|----------------------------------------------|
| RESULTS FOR 2017-2018 |               |           |               | RESULTS FOR 2017-2018 |                           |                         |                                              |
| QUARTER               | NEW CLUB GOAL | NEW CLUBS | DROPPED CLUBS | QUARTER               | MEMBER GROWTH NET<br>GOAL | MEMBER GROWTH<br>ACTUAL | DROPPED MEMBERS ACTUAL (including transfers) |
| JULY/AUG/SEPT         | 1             | 0         | 0             | JULY/AUG/SEPT         | -80                       | 42                      | 205                                          |
| OCT/NOV/DEC           | 2             | 2         | 1             | OCT/NOV/DEC           | 65                        | 188                     | 52                                           |
| JAN/FEB/MAR           | 2             | 1         | 2             | JAN/FEB/MAR           | 65                        | 72                      | 54                                           |
| APR/MAY/JUNE          | 0             | 3         | 0             | APR/MAY/JUNE          | 10                        | 283                     | 111                                          |