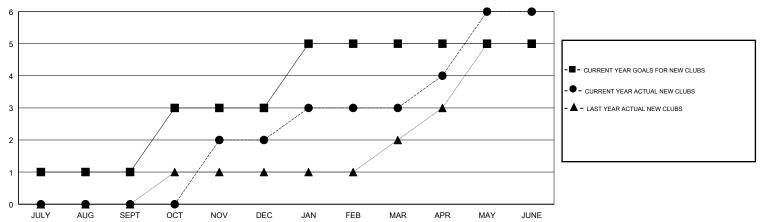

#### GOALS AND ACTUAL NEW CLUBS CUMULATIVE

## **LOCATION REP OF SRI LANKA**

**GMT CA** 

| Clubs                 |               |           |               | Members               |                           |                         |                                              |
|-----------------------|---------------|-----------|---------------|-----------------------|---------------------------|-------------------------|----------------------------------------------|
| RESULTS FOR 2017-2018 |               |           |               | RESULTS FOR 2017-2018 |                           |                         |                                              |
| QUARTER               | NEW CLUB GOAL | NEW CLUBS | DROPPED CLUBS | QUARTER               | MEMBER GROWTH NET<br>GOAL | MEMBER GROWTH<br>ACTUAL | DROPPED MEMBERS ACTUAL (including transfers) |
| JULY/AUG/SEPT         | 1             | 0         | 0             | JULY/AUG/SEPT         | -80                       | 42                      | 205                                          |
| OCT/NOV/DEC           | 2             | 2         | 1             | OCT/NOV/DEC           | 65                        | 188                     | 52                                           |
| JAN/FEB/MAR           | 2             | 1         | 2             | JAN/FEB/MAR           | 65                        | 72                      | 54                                           |
| APR/MAY/JUNE          | 0             | 3         | 0             | APR/MAY/JUNE          | 10                        | 283                     | 111                                          |